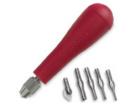

Lino Cutter Set - Includes 5 blades, easily stored in the hollow handle.

**RSM** .......... 9" x 12"...... \$13.95 Blank unmounted linoleum sheets

MC121 ....... 2" x 3"...... \$2.00 Blank unmounted linoleum pad