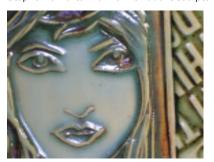

## MAKE YOUR OWN TEXTURE MATS

If you can draw or trace and follow a line, you can carve your own rubber stamps with any design you can imagine! With these 2x3" rubber stamp blanks and 9x12" sheets, you can cut and carve to create stamps of any size and design you want. (Pictured below is a stamp created by Stephanie Burton for her handbuilt sculptural & functional work).